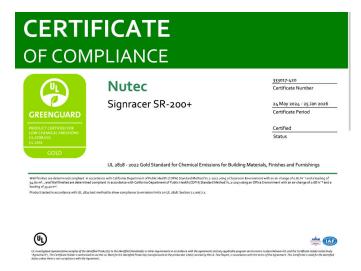

## **GREENGUARD Gold Certified**

SIGNRACER SR-200+ inks are GREENGUARD Gold Certified, meeting UL 2818 standards for low chemical emissions. This internationally recognized certification ensures that SR-200+ inks comply with the strictest indoor air quality requirements, making them suitable for use in sensitive environments such as schools, hospitals, and retail interiors across Switzerland and the European Union. Independently tested according to California Department of Public Health (CDPH) Standard Method V1.2-2017, SR-200+ inks contribute to healthier indoor environments by significantly reducing VOC emissions. Combined with the Nickel-Free yellow, these inks align perfectly with Swiss precision manufacturing standards and European environmental and health regulations, giving print service providers a compliant, safe, and future-proof solution.