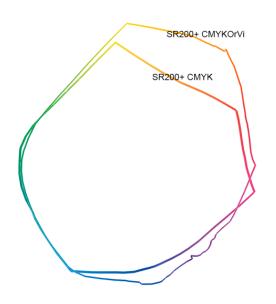

# **Enhanced Gamut with Orange & Violet**

The addition of Orange and Violet inks to the SR-200+ ink set significantly expands the printable colour space, especially in the warm and purple ranges, where standard CMYK inks fall short.

Orange adds vibrancy and saturation in the yellow-red region, ideal for reproducing **bright** packaging colours, bold branding, and natural skin tones. Violet, on the other hand, enhances deep purples, blues, and some luxury brand colours, ensuring more accurate reproduction in fashion, watch industry, and high-end industrial applications. Together, these extended gamut colours provide richer tones, smoother gradients, and more precise colour matching, giving SIGNRACER customers a clear visual advantage in both industrial and creative printing.