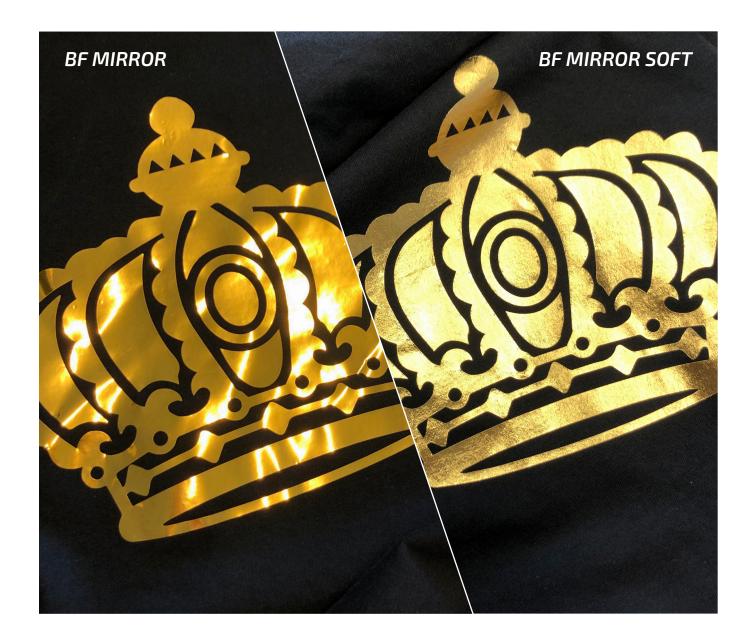

#### PRODUCT DESCRIPTION

The BF MIRROR series is a special thermo-adhesive film covered by a very glossy polyester sheet (PET), free of PVC, plasticizers or heavy metals, which gives a total mirrored effect even after the application thanks to its smooth finish that looks shiny but feels soft. The cutting line is highly visible, and the workability of the product is simple; its polyester adhesive carrier allows for fast weeding and easy repositioning of any small details that might have accidentally lifted from the carrier.

## **BF MIRROR SOFT**

**COLOUR GUIDE** 

- - Iridiscent and elegant effect • Soft touch: pleasent on any garments
  - Ability to cut small details