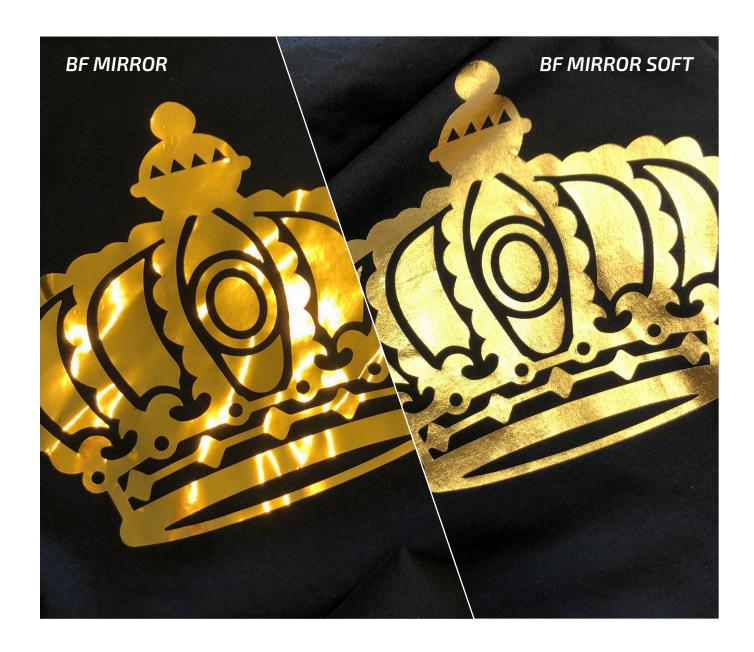

#### PRODUCT DESCRIPTION

The BF MIRROR series is a special thermo-adhesive film covered by a very glossy polyester sheet (PET), free of PVC, plasticizers or heavy metals, which gives a total mirrored effect even after the application thanks to its rigid conformation.

# **BF MIRROR**

**COLOUR GUIDE** 

- Mirror effect
- Don't fold after applied

BF SS SILVER MIRROR

BF SR RED MIRROR

BF S777 HOLOGRAPHIC MIRROR